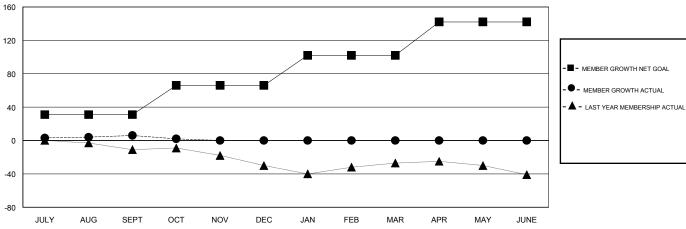

## District 201T1

Results as of: 10/31/2019

| GMT:                         |               |             | GMT CA        |                              |                           |                         |                                                    |  |
|------------------------------|---------------|-------------|---------------|------------------------------|---------------------------|-------------------------|----------------------------------------------------|--|
|                              | Club          | s           |               | Members                      |                           |                         |                                                    |  |
|                              | RESULTS FOR   | R 2019-2020 |               | RESULTS FOR 2019-2020        |                           |                         |                                                    |  |
| QUARTER                      | NEW CLUB GOAL | NEW CLUBS   | DROPPED CLUBS | QUARTER                      | MEMBER GROWTH NET<br>GOAL | MEMBER GROWTH<br>ACTUAL | DROPPED<br>MEMBERS ACTUAL<br>(including transfers) |  |
| JULY/AUG/SEPT<br>OCT/NOV/DEC | 0             | 0           | 0<br>0        | JULY/AUG/SEPT<br>OCT/NOV/DEC | 31<br>35                  | 30<br>6                 | 23<br>10                                           |  |
| JAN/FEB/MAR<br>APR/MAY/JUNE  | 0<br>0        | 0<br>0      | 0<br>0        | JAN/FEB/MAR<br>APR/MAY/JUNE  | 36<br>40                  | 0                       | 0                                                  |  |

## GOALS AND ACTUAL MEMBERS CUMULATIVE

| DROPPED CLUBS: 0     |         | 19 CLUBS OF 49 ADDED 1 OR MORE<br>NEW MEMBERS | GENDER DISTRIBUTION  MALE 760 (66.49%) |              |     |
|----------------------|---------|-----------------------------------------------|----------------------------------------|--------------|-----|
| DROPPED MEMBERS      |         |                                               | FEMALE                                 | 383 (33.51%) |     |
| DECEASED             | 8       | CLICK HERE FOR CUMULATIVE                     | TOTAL FAMILY UNIT MEMBERS              |              | 250 |
| CLUB CANCELLED OTHER | 0<br>25 | MEMBERSHIP DATA                               | FAMILY MEMBERS PAYING HALF             |              | 126 |
| TOTAL                | 33      |                                               |                                        |              |     |